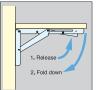

## **FOLDING BRACKET**

- · Automatically locks when flap is in opened position. Press lever to release the lock.
- · Bracket can be used without the need for hinges.
- · Available in 3 different sizes.
- Damper unit EBD available for use with all EB series brackets (sold separately).

## DAMPER FOR EB FOLDING BRACKET

- Designed to be used with folding brackets. (EB Series-sold separately)
- Lapcon technology provides soft-close movement downward.
- · Easy surface-mount installation.
- · Ideal for counter flaps at bars, restaurants and receptions.