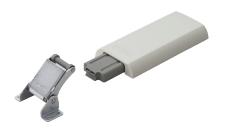

## **FOLDING BRACKET**

- · Automatically locks when flap is in opened position. Press lever to release the lock.
- · Bracket can be used without the need for hinges.
- · Available in 3 different sizes.
- Damper unit EBD available for use with all EB series brackets (sold separately).

## DAMPER FOR EB FOLDING BRACKET

- Designed to be used with folding brackets. (EB Series-sold separately)
- Lapcon technology provides soft-close movement downward.
- · Easy surface-mount installation.
- · Ideal for counter flaps at bars, restaurants and receptions.