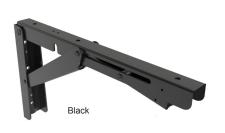

## **FOLDING BRACKET**

- · Automatically locks when flap is in opened position. Press lever to release the lock.
- · Bracket can be used without the need for hinges.
- · Available in 3 different sizes.
- Damper unit EBD available for use with all EB series brackets (sold separately).

| Part Name    | Material                           |  |
|--------------|------------------------------------|--|
| Main Body    | 004.0454544.0044                   |  |
| Plate Spring | 304 Stainless Steel,<br>Black (BL) |  |
| Rivet        | 2.00.7 (DL)                        |  |