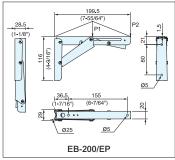

| Item No.     | Finish    | Load Capacity<br>P1 (kg) | Load Capacity<br>P2 (kg) | Weight (g) | Carton (pcs) |
|--------------|-----------|--------------------------|--------------------------|------------|--------------|
| EB-200/EP    | Stainless | 175 (385 lbs)            | 90 (198 lbs)             | 330        | 20           |
| EB-200/EP-BL | Black     | 173 (303 108)            |                          |            |              |
| EB-303/EP    | Stainless | 150 (330 lbs)            | 75 (165 lbs)             | 515        | 20           |
| EB-303/EP-BL | Black     | 130 (330 153)            |                          |            |              |
| EB-317/EP    | Stainless | 200 (440 lbs)            | 100 (220 lbs)            | 750        | 20           |
| EB-317/EP-BL | Black     | 200 (440 105)            |                          |            |              |

| Part Name    | Material                           |  |
|--------------|------------------------------------|--|
| Main Body    | 004.0454544.0044                   |  |
| Plate Spring | 304 Stainless Steel,<br>Black (BL) |  |
| Rivet        | 2.00.7 (DL)                        |  |