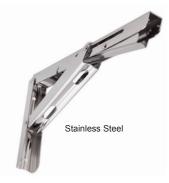

## **FOLDING BRACKET**

- · Automatically locks when flap is in opened position. Press lever to release the lock.
- · Bracket can be used without the need for hinges.
- · Available in 3 different sizes.
- Damper unit EBD available for use with all EB series brackets (sold separately).

| Part Name    | Material                           |  |
|--------------|------------------------------------|--|
| Main Body    | 004.0454544.0044                   |  |
| Plate Spring | 304 Stainless Steel,<br>Black (BL) |  |
| Rivet        | 2.00.7 (DL)                        |  |