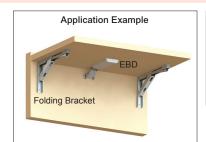

## **FOLDING BRACKET**

- · Automatically locks when flap is in opened position. Press lever to release the lock.
- · Bracket can be used without the need for hinges.
- · Available in 3 different sizes.
- Damper unit EBD available for use with all EB series brackets (sold separately).

## DAMPER FOR EB FOLDING BRACKET

- Designed to be used with folding brackets. (EB Series-sold separately)
- Lapcon technology provides soft-close movement downward.
- · Easy surface-mount installation.
- · Ideal for counter flaps at bars, restaurants and receptions.