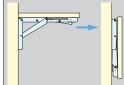

## **FOLDING BRACKET**

- · Automatically locks when flap is in opened position. Press lever to release the lock.
- · Bracket can be used without the need for hinges.
- · Available in 3 different sizes.
- Damper unit EBD available for use with all EB series brackets (sold separately).