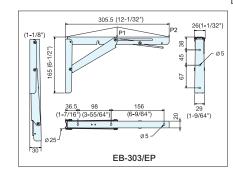

| Item No.     | Finish    | Load Capacity<br>P1 (kg) | Load Capacity<br>P2 (kg) | Weight (g) | Carton (pcs) |
|--------------|-----------|--------------------------|--------------------------|------------|--------------|
| EB-200/EP    | Stainless | 175 (385 lbs)            | 90 (198 lbs)             | 330        | 20           |
| EB-200/EP-BL | Black     | 173 (303 108)            |                          |            |              |
| EB-303/EP    | Stainless | 150 (330 lbs)            | 75 (165 lbs)             | 515        | 20           |
| EB-303/EP-BL | Black     | 130 (330 153)            |                          |            |              |
| EB-317/EP    | Stainless | 200 (440 lbs)            | 100 (220 lbs)            | 750        | 20           |
| EB-317/EP-BL | Black     | 200 (440 105)            |                          |            |              |

| Part Name    | Material                           |  |
|--------------|------------------------------------|--|
| Main Body    | 004.0454544.0044                   |  |
| Plate Spring | 304 Stainless Steel,<br>Black (BL) |  |
| Rivet        | 2.00.7 (DL)                        |  |