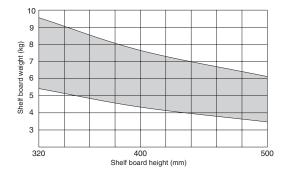

| Item No. | Torque (kg·cm)                 | Thickness (mm) Min. Panel | Weight (g) | Box (pcs) | Carton (pcs) |
|----------|--------------------------------|---------------------------|------------|-----------|--------------|
| EBD      | 86.7~153.0 (75.3~132.8 lbs•in) | 15                        | 400        | 1         | 20           |