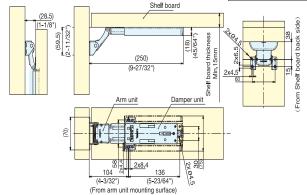

## DAMPER FOR EB FOLDING BRACKET

- Designed to be used with folding brackets. (EB Series-sold separately)
- Lapcon technology provides soft-close movement downward.
- · Easy surface-mount installation.
- · Ideal for counter flaps at bars, restaurants and receptions.

| Item No. | Torque (kg·cm)                 | Thickness (mm) Min. Panel | Weight (g) | Box (pcs) | Carton (pcs) |
|----------|--------------------------------|---------------------------|------------|-----------|--------------|
| EBD      | 86.7~153.0 (75.3~132.8 lbs•in) | 15                        | 400        | 1         | 20           |