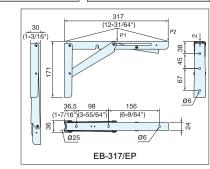

| Item No.     | Finish    | Load Capacity<br>P1 (kg) | Load Capacity<br>P2 (kg) | Weight (g) | Carton (pcs) |
|--------------|-----------|--------------------------|--------------------------|------------|--------------|
| EB-200/EP    | Stainless | 175 (385 lbs)            | 90 (198 lbs)             | 330        | 20           |
| EB-200/EP-BL | Black     | 173 (303 108)            |                          |            |              |
| EB-303/EP    | Stainless | 150 (330 lbs)            | 75 (165 lbs)             | 515        | 20           |
| EB-303/EP-BL | Black     | 130 (330 153)            |                          |            |              |
| EB-317/EP    | Stainless | 200 (440 lbs)            | 100 (220 lbs)            | 750        | 20           |
| EB-317/EP-BL | Black     | 200 (440 105)            |                          |            |              |

| Part Name    | Material                           |  |
|--------------|------------------------------------|--|
| Main Body    | 004.0454544.0044                   |  |
| Plate Spring | 304 Stainless Steel,<br>Black (BL) |  |
| Rivet        | 2.00.7 (DL)                        |  |