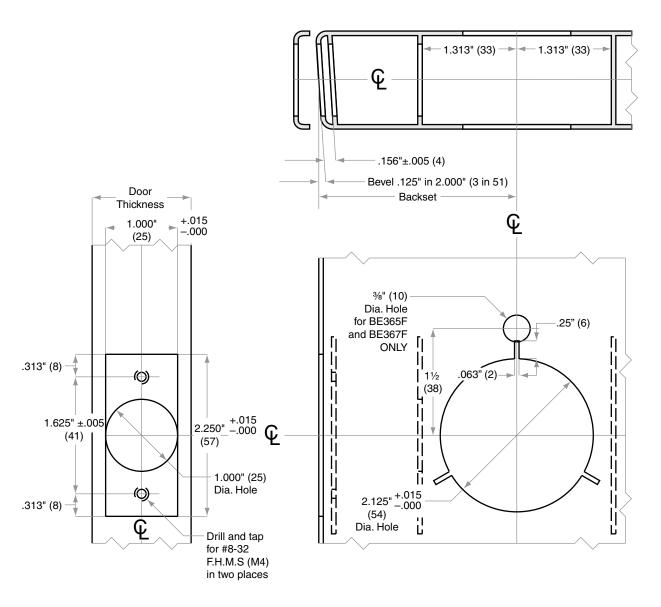

## **BE-Series**

Models BE365, BE365F, BE367, BE367F, BE369, BE479, BE469

Door Type: Metal, Flat or Beveled Door Thickness: 1%" (35 mm)-1%" (44 mm) Faceplate: Square Corner, 1" (25 mm) wide 23/4," (60 mm), 23/4" (70 mm) Backsets:

Standard backset in

bold.

## For metal door installations, suitable reinforcement is required to support latch in center of door and to prevent lateral movement

Dimensions shown in parentheses () are in millimeters.

© 2018 Allegion RB102 Rev. 04/18 www.allegion.com/us