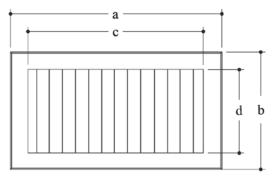

HVF-410

|         | а                   | b                               | с     | d                  |
|---------|---------------------|---------------------------------|-------|--------------------|
| HVF-310 | 11 3⁄8"             | 4 3⁄8"                          | 9 ½"  | 2 <sup>5</sup> ⁄8" |
| HVF-408 | 9 <sup>3</sup> ⁄4"  | 5 <sup>3</sup> ⁄8"              | 7 ½"  | 3 3⁄4"             |
| HVF-410 | 11 5⁄8"             | 5 <sup>3</sup> / <sub>8</sub> " | 9 ½"  | 3 3⁄4"             |
| HVF-412 | 13 <sup>3</sup> ⁄4" | 5 <sup>3</sup> ⁄8"              | 11 ½" | 3 3⁄4"             |
| HVF-414 | 15 ¾"               | 5 ½"                            | 13 ½" | 3 3/8"             |