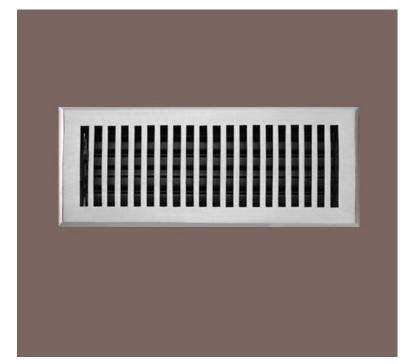

## HVF412 Flat Floor Register

Available Finishes:

- Brushed Nickel
- Bronze Patina

Base Material: — Solid Brass or Solid Bronze

Supplied with pre-attached louvers. Steel louvers are attached with machine screws to all registers and no duct tape is required