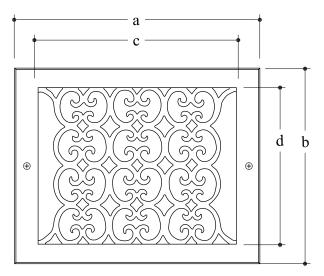

WVT-810

| WVT-808 | a<br>10"            | b<br>9 %"                       | с<br>7 ½"           | d<br>7 ½"          |
|---------|---------------------|---------------------------------|---------------------|--------------------|
| WVF-810 | 11 <sup>3</sup> ⁄4" | 9 <sup>3</sup> / <sub>8</sub> " | $10\frac{1}{2}$ "   | 7 <sup>3</sup> ⁄8" |
| WVT-812 | 13 <sup>3</sup> ⁄4" | 9 <sup>3</sup> ⁄ <sub>8</sub> " | 11 1/2"             | 7 ½"               |
| WVT-814 | 15 ½"               | 9 <sup>3</sup> ⁄8"              | 13 <sup>3</sup> ⁄8" | 7 <sup>3</sup> ⁄8" |