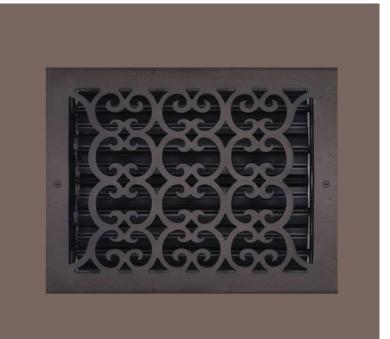

## WVT812 Scroll Wall Register

Available Finishes: — Bronze Patina

Base Material: — Solid Bronze

Supplied with pre-attached louvers. Steel louvers are attached with machine screws to all registers and no duct tape is required