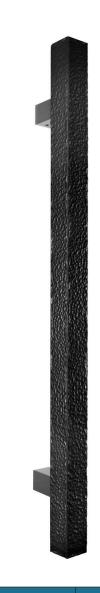

## **SPECIFICATIONS**

**Product Description:** 1 1/4" Solid Square Hammered Grip and Fixed Smooth Straight Square Mounts in Aluminum

| Material | Acrylic | Aluminum | Brass | Stainless<br>Steel | Wood |  |
|----------|---------|----------|-------|--------------------|------|--|
| Grip     |         | 1        |       |                    |      |  |
| Mount(s) |         | /        |       |                    |      |  |