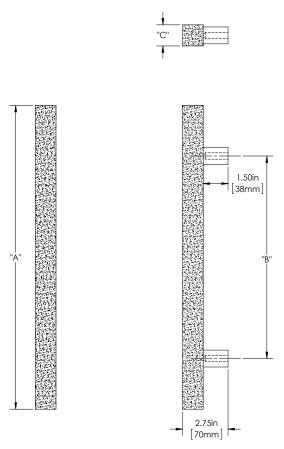

## **SPECIFICATIONS**

**Product Description:** 1 1/4" Solid Square Hammered Grip and Fixed Smooth Straight Square Mounts in Aluminum

| Material | Acrylic | Aluminum | Brass | Stainless<br>Steel | Wood |  |
|----------|---------|----------|-------|--------------------|------|--|
| Grip     |         | 1        |       |                    |      |  |
| Mount(s) |         | /        |       |                    |      |  |

| Overall Length "A" | Center To Center "B" | Overall Diameter "C" |  |  |  |
|--------------------|----------------------|----------------------|--|--|--|
| 18"(457mm)         | 12"(305mm)           | 1 1/4"(32mm)         |  |  |  |
| 24"(609mm)         | 18"(457mm)           | 1 1/4"(32mm)         |  |  |  |
| 36"(914mm)         | 24"(609mm)           | 1 1/4"(32mm)         |  |  |  |