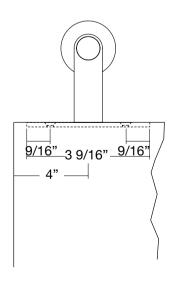

## : Antra II | Wood

Complete-sets, standard model t = 17/16" - 13/4" consisting of:

- 1 Guide rail, stainless steel-dark bronze, ø 1", USO200DB length: see table
- 3 4 Wall attachments, stainless steel-dark bronze, USU214DB
- 2 Trolleys Antra II wood, stainless steel-dark bronze, USO131DB
- 2 Door stopper, stainless steel-dark bronze, USO254DB
- 1 Bottom guide, plastic, USH268K
- 1 Allen key (SW5), Z926
- 1 Installation instructions