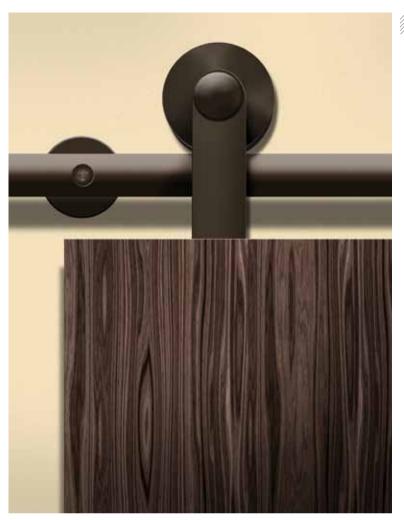

## : Antra II | Wood

Complete-sets, standard model t = 17/16" - 13/4" consisting of:

- 1 Guide rail, stainless steel-dark bronze, ø 1", USO200DB length: see table
- 3 4 Wall attachments, stainless steel-dark bronze, USU214DB
- 2 Trolleys Antra II wood, stainless steel-dark bronze, USO131DB
- 2 Door stopper, stainless steel-dark bronze, USO254DB
- 1 Bottom guide, plastic, USH268K
- 1 Allen key (SW5), Z926
- 1 Installation instructions