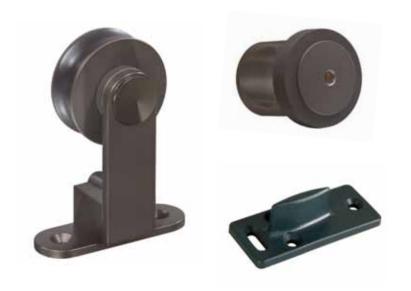

## : Antra II | Wood

Complete-sets, standard model t = 17/16" - 13/4" consisting of:

- 1 Guide rail, stainless steel-dark bronze, ø 1", USO200DB length: see table
- 3 4 Wall attachments, stainless steel-dark bronze, USU214DB
- 2 Trolleys Antra II wood, stainless steel-dark bronze, USO131DB
- 2 Door stopper, stainless steel-dark bronze, USO254DB
- 1 Bottom guide, plastic, USH268K
- 1 Allen key (SW5), Z926
- 1 Installation instructions