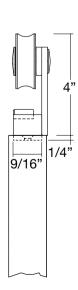

## : Antra II | Wood

Complete-sets, standard model t = 17/16" - 13/4" consisting of:

- 1 Guide rail, stainless steel-dark bronze, ø 1", USO200DB length: see table
- 3 4 Wall attachments, stainless steel-dark bronze, USU214DB
- 2 Trolleys Antra II wood, stainless steel-dark bronze, USO131DB
- 2 Door stopper, stainless steel-dark bronze, USO254DB
- 1 Bottom guide, plastic, USH268K
- 1 Allen key (SW5), Z926
- 1 Installation instructions