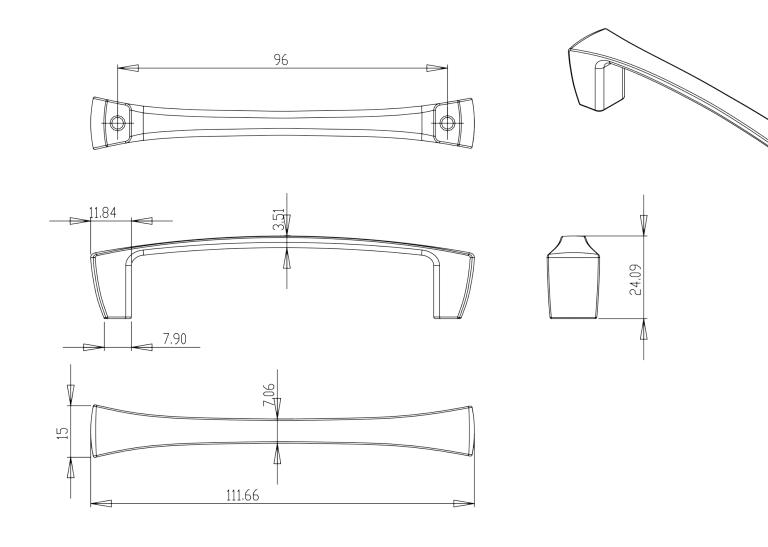

| PART NO.<br>2136-1055-P     | MATERIAL ZINC                                | DATE<br>03-06-2019                                                                                                             | <b>≥</b> Berenson                                                           |
|-----------------------------|----------------------------------------------|--------------------------------------------------------------------------------------------------------------------------------|-----------------------------------------------------------------------------|
| COLLECTION ASPIRE           | DESCRIPTION  ASPIRE 96MM CC MATTE BLACK PULL | PROPRIETARY AND CONFIDENTIAL THE INFORMATION CONTAINED IN THIS DRAWING IS THE SOLE PROPERTY OF BERENSON CORP. ANY REPRODUCTION | 2495 Main Street, Suite 111   Buffalo, NY                                   |
| UNIT OF MEASURE MILLIMETERS |                                              | IN PART OR AS A WHOLE WITHOUT THE WRITTEN PERMISSION OF BERENSON CORP IS PROHIBITED.                                           | Phone: 800.333.0578   Fax: 716.833.2402<br>Email: Info@BerensonHardware.com |