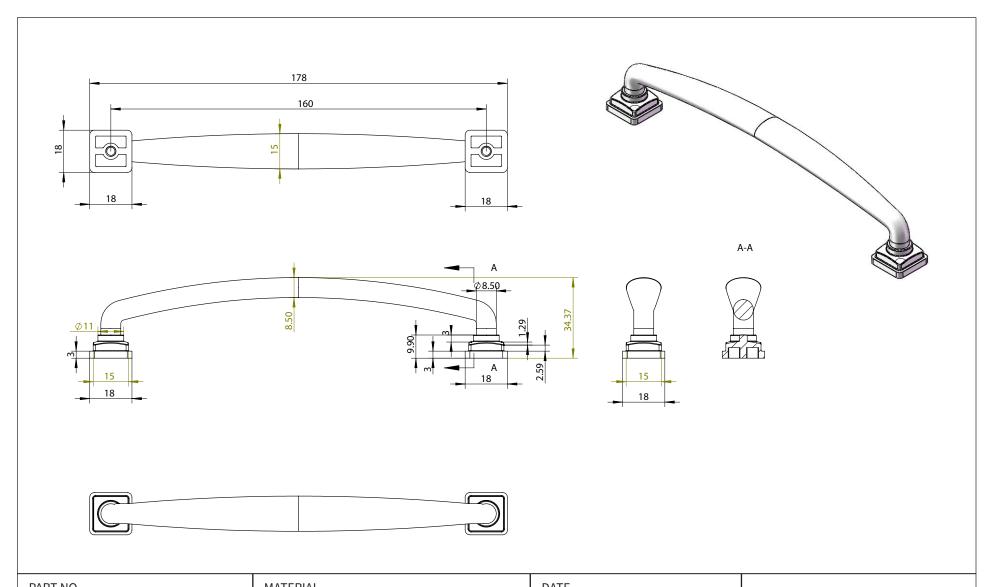

| PART NO.<br>1293-1055-P         | ZINC                                       | 07-18-2018                                                                                                           | <b>≧</b> Berenson <sub>-™</sub>                                             |
|---------------------------------|--------------------------------------------|----------------------------------------------------------------------------------------------------------------------|-----------------------------------------------------------------------------|
| COLLECTION TAILORED TRADITIONAL | DESCRIPTION  TAILORED TRADITIONAL 160MM CC | PROPRIETARY AND CONFIDENTIAL THE INFORMATION CONTAINED IN THIS DRAWING IS THE SOLE PROPERTY OF                       | 2495 Main Street, Suite 111   Buffalo, NY                                   |
| UNIT OF MEASURE MILLIMETERS     | MATTE BLACK PULL                           | BERENSON CORP. ANY REPRODUCTION IN PART OR AS A WHOLE WITHOUT THE WRITTEN PERMISSION OF BERENSON CORP IS PROHIBITED. | Phone: 800.333.0578   Fax: 716.833.2402<br>Email: Info@BerensonHardware.com |