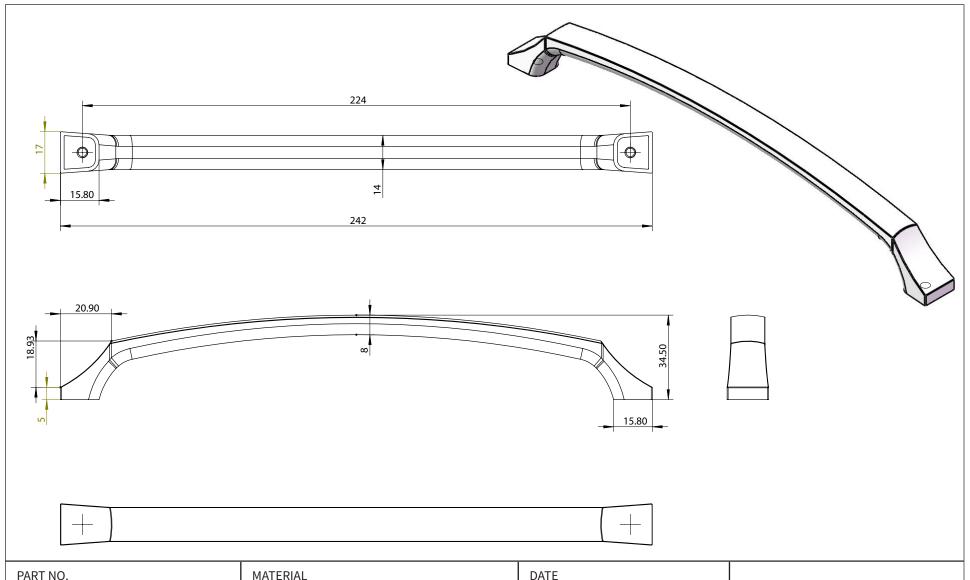

| PART NO.<br>1225-10VB-P     | MATERIAL ZINC                                                    | DATE<br>07-18-2018                                                                                                                                                                                                  |
|-----------------------------|------------------------------------------------------------------|---------------------------------------------------------------------------------------------------------------------------------------------------------------------------------------------------------------------|
| COLLECTION CENTURY EDGE     | DESCRIPTION  CENTURY EDGE 224MM CC VERONA  BRONZE APPLIANCE PULL | PROPRIETARY AND CONFIDENTIAL THE INFORMATION CONTAINED IN THIS DRAWING IS THE SOLE PROPERTY OF BERENSON CORP. ANY REPRODUCTION IN PART OR AS A WHOLE WITHOUT THE WRITTEN PERMISSION OF BERENSON CORP IS PROHIBITED. |
| UNIT OF MEASURE MILLIMETERS |                                                                  |                                                                                                                                                                                                                     |
|                             |                                                                  |                                                                                                                                                                                                                     |