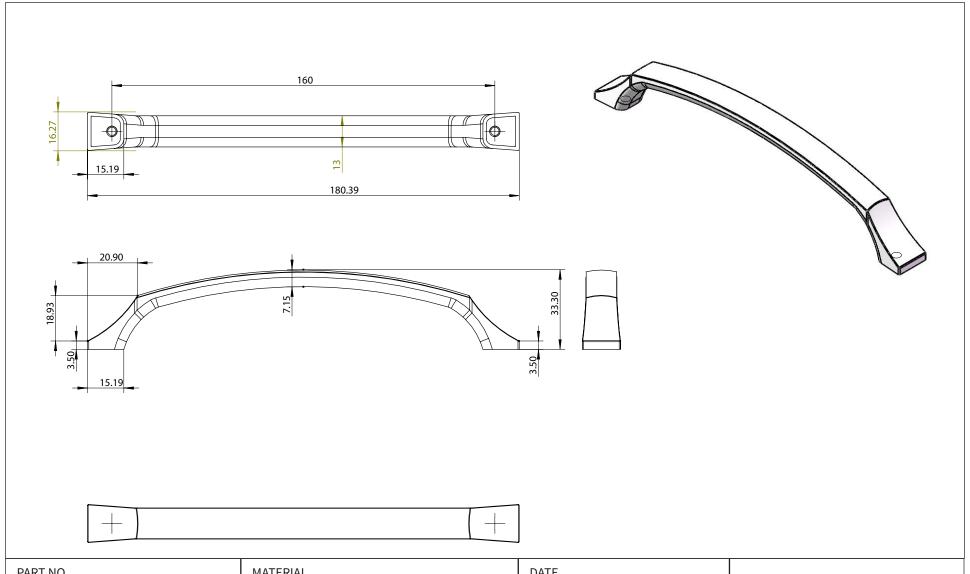

|                              | ATERIAL<br>INC                          | DATE<br>07-18-2018                                                                                                   | <b>≧</b> Berenson                                                           |
|------------------------------|-----------------------------------------|----------------------------------------------------------------------------------------------------------------------|-----------------------------------------------------------------------------|
| CENTURY EDGE CE              | ESCRIPTION ENTURY EDGE 160MM CC VINTAGE | PROPRIETARY AND CONFIDENTIAL THE INFORMATION CONTAINED IN THIS DRAWING IS THE SOLE PROPERTY OF                       | 2495 Main Street, Suite 111   Buffalo, NY                                   |
| UNIT OF MEASURE  MILLIMETERS | NICKEL PULL                             | BERENSON CORP. ANY REPRODUCTION IN PART OR AS A WHOLE WITHOUT THE WRITTEN PERMISSION OF BERENSON CORP IS PROHIBITED. | Phone: 800.333.0578   Fax: 716.833.2402<br>Email: Info@BerensonHardware.com |