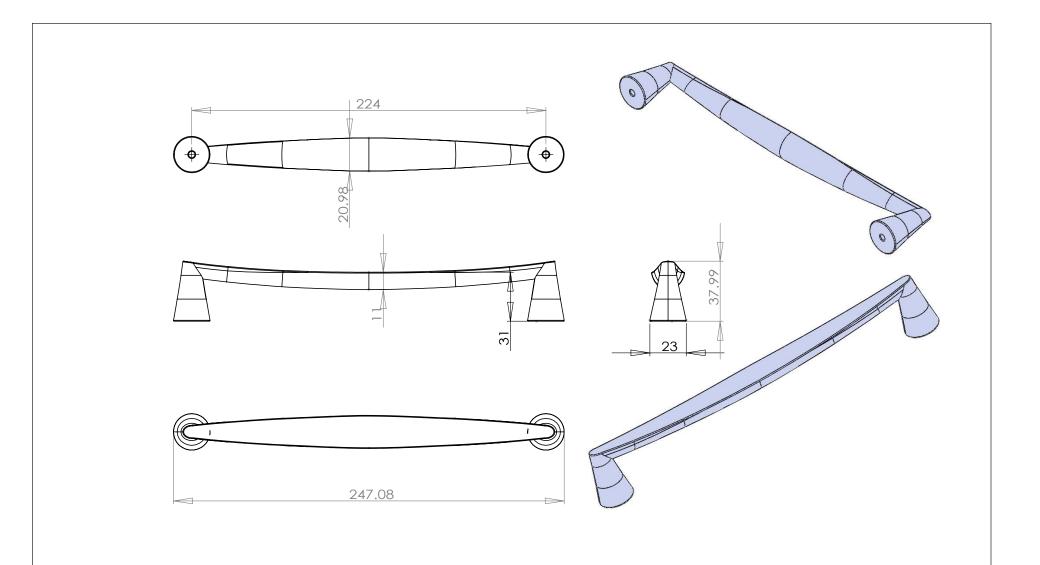

| PART NO.<br>2355-1MDB-P     | MATERIAL ZINC                               | DATE<br>07-18-2018                                                                                                             | <b>≧</b> Berenson <sub>™</sub>                                              |
|-----------------------------|---------------------------------------------|--------------------------------------------------------------------------------------------------------------------------------|-----------------------------------------------------------------------------|
| COLLECTION  DOMESTIC BLISS  | DESCRIPTION  DOMESTIC BLISS 224MM CC MODERN | PROPRIETARY AND CONFIDENTIAL THE INFORMATION CONTAINED IN THIS DRAWING IS THE SOLE PROPERTY OF BERENSON CORP. ANY REPRODUCTION | 2495 Main Street, Suite 111   Buffalo, NY                                   |
| UNIT OF MEASURE MILLIMETERS | BRUSHED GOLD APPLIANCE PULL                 | IN PART OR AS A WHOLE WITHOUT THE WRITTEN PERMISSION OF BERENSON CORP IS PROHIBITED.                                           | Phone: 800.333.0578   Fax: 716.833.2402<br>Email: Info@BerensonHardware.com |